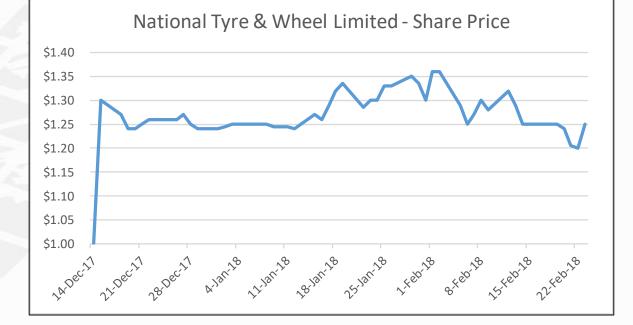

### **Share Price since IPO**

59 million shares sold, raising \$59m at \$1.00 per share

After founder sell down,  $\approx$  58% held by public and institutions

More than 30 institutional investors at IPO

Market Cap at  $\approx$  \$122m @ \$1.21 per share (based on closing price on 23 February 2018)

Net Cash at 31 December 2017 ≈ \$8.3 million